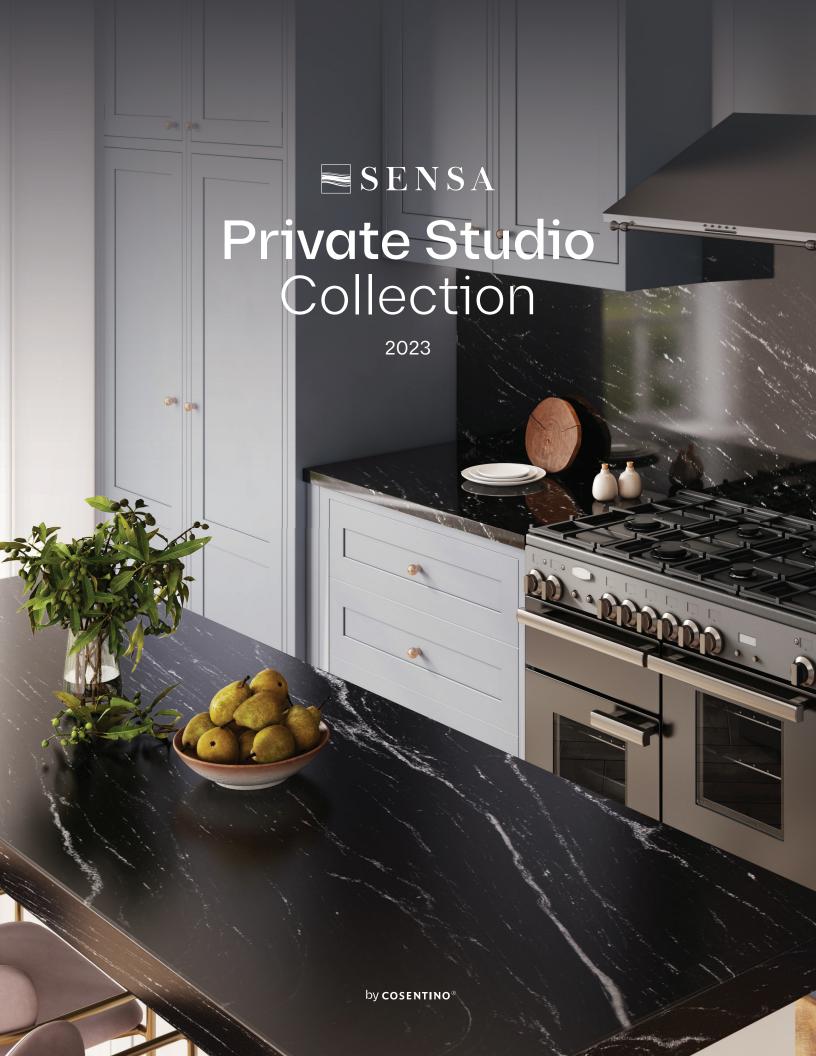

#### What is Sensa?

Unique natural stone. A product by Cosentino®, custom designed. TRANSFERABLE WARRANT Y

SENSA

Sensa Maintenance-Free Granite is a premium, high-quality granite that offers reliable performance with a 15-year transferable warranty.



#### **SenGuard Protection**

SenGuard is a proprietary stone treatment that is used to protect Sensa granite from staining. SenGuard is not a sealer and bonds to the granite surface differently than sealers. The SenGuard treatment, unlike common sealers, allows the stone to breathe by anchoring to the stone lattice while preserving the stone's natural, beautiful color for years to come.

#### Sensa Advantages



Excellent stain resistance



Unique designs created by nature



No special sealers or maintenance required



Certified and