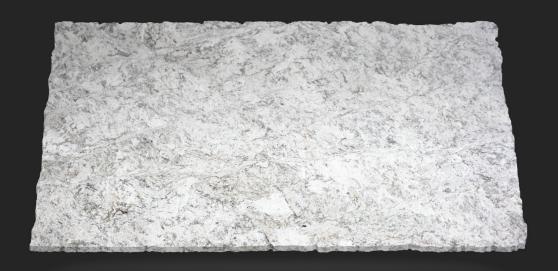

## Group 1

White Lava Silver Grey

Via Lattea

San Benedito

# Group 2

White Alamo Delicatus

Blanco Gabrielle

Tangier

Group 1 — Full Slab View

White Lava

Silver Grey

Group 1 Full Slab View

Via Lattea

San Benedito

Group 2 — Full Slab View

White Alamo

Delicatus Ice

Group 2 — Full Slab View

Blanco Gabrielle

Tangier