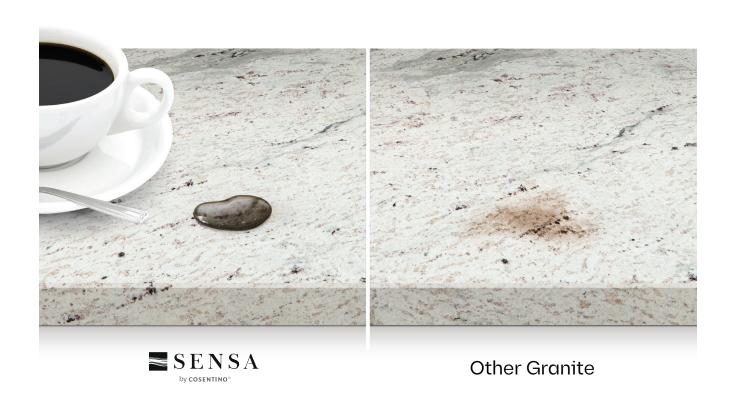

#### What is Sensa?

Unique natural stone. A product by Cosentino®, custom designed. TRANSFERABLE WARRANT Y

SENSA

Sensa Maintenance-Free Granite is a premium, high-quality granite that offers reliable performance with a 15-year transferable warranty.

#### **SenGuard Protection**

SenGuard is a proprietary stone treatment that is used to protect Sensa granite from staining. SenGuard is not a sealer and bonds to the granite surface differently than sealers. The SenGuard treatment, unlike common sealers, allows the stone to breathe by anchoring to the stone lattice while preserving the stone's natural, beautiful color for years to come.

#### Sensa Advantages

Excellent stain resistance

Unique designs created by nature

No special sealers or maintenance required

Certified and approved for direct contact with food