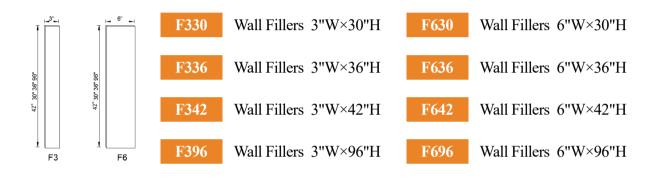

n Cabinet 2 Door 6 drawers with 1 false drawer front



# VSD54DD

Double Sink Combination Vanity Base Cabinet

2 Door 3 drawers with 2 false drawer front



### VSD60DD

Double Sink Combination Vanity Base Cabinet

4 Door 3 drawers with 2 false drawer front



#### KD30/36

Vanity Knee Drawer

Vanity Knee drawer includes side mount close drawer glide





WP188424 Pantry cabinet 18"W×84"H×24"D - 2D

WP189024 Pantry cabinet 18"W×90"H×24"D - 2D

WP189624 Pantry cabinet 18"W×96"H×24"D - 2D



WP248424 Pantry cabinet 24"W×84"H×24"D-4D

WP249024 Pantry cabinet 24"W×90"H×24"D-4D

WP2496-24 Pantry cabinet 24"W×96"H×24"D-4D

WP308424 Pantry cabinet 30"W×84"H×24"D-4D

WP309024 Pantry cabinet 30"W×90"H×24"D-4D

WP309624 Pantry cabinet 30"W×96"H×24"D-4D





### DWR1.5 DWR3

#### Dishwasher Return









# TK8 WPS2496 BP4896.25

# Wood Grain End Paneling



# RRP396 RP.7596

Refrigerator Panel



# SM8

Scribe Molding 3/4"W×1/4"W×96"L



# BAM8

Batten Molding 3/4"W×1/4"W×96"L