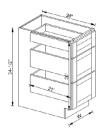

### DB12-3 DB15-3 DB18-3 DB21-3 DB24-3 DB30-3

Drawer Base 12" Drawer Base 15" Drawer Base 18"

Drawer Base 21" Drawer Base 24" Drawer Base 30"

Three Drawer base cabinet