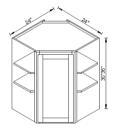

# WDC2430 WDC2436

Diagonal Corner Wall Cabinet

Single door with 2 adjustable shelves.