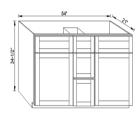

# VSD54DD

Double Sink Combination Vanity Base Cabinet

2 Door 3 drawers with 2 false drawer front