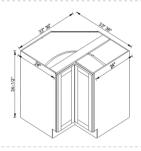

#### LSB33 LSB36

Lazy Susan Base Cabinet

Two rotate lazy susan baskets mounted on 3/4"thick fixed shelf