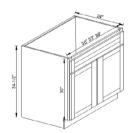

#### BWB18

Waste Base Cabinet 18"W\*24"D\*34-1/2"H

Single Drawer and Double Waste Can