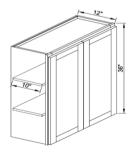

### W2430 W2730 W3030 W3330 W3630 W3930 W4230 W4830

30" High × 12" Deep double door wall cabinet

Double door wall cabinet with 2 adjustable shelves.

#### W2436 W2736 W3036 W3336 W3636 W3936 W4236 W4836

36" High × 12" Deep double door wall cabinet Double door wall cabinet with 2 adjustable shelves.