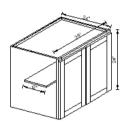

#### W361224 W361824

36" Wide × 24" Deep double door wall cabinet Double door

### W362424

36" Wide × 24" Deep double door wall cabinet Double door with 1 shelf