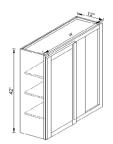

#### W3018 W3318 W3618 W3918

W" Wide × 12" Deep 18" High double door wall cabinet Double door cabinet