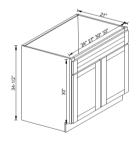

#### SB30 SB33 SB36

Sink Base 30"-2D-1H Sink Base 33"-2D-1H Sink Base 36"-2D-1H Double door sink base cabinet with one false drawer