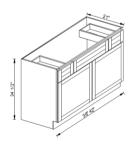

#### VSB36D VSB42D

Double Door Vanity Sink Base Combination Cabinet

Double door and two drawers with one false drawer front