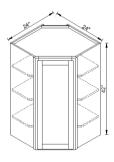

Universal)
Single door with 2 adjustable shelves.





#### **WBC3036**

Blind Wall Cabinet (L/R Universal)
Single door with 2 adjustable shelves.



### **WBC3630**

Blind Wall Cabinet (L/R Universal)
Single door with 2 adjustable shelves.



# WBC3636

Blind Wall Cabinet (L/R Universal)
Single door with 2 adjustable shelves.



### **WBC4230**

Blind Wall Cabinet (L/R Universal) Single door with 2 adjustable shelves.



### **WBC4236**

Blind Wall Cabinet (L/R Universal) Single door with 2 adjustable shelves.





### WBC3042 WBC3642

Blind Wall Cabinet (L/R Universal)

Single door with 3 adjustable shelves.



# WBC4242

Blind Wall Cabinet (L/R Universal)

Single door with 3 adjustable shelves.



# WDC2430 WDC2436

Diagonal Corner Wall Cabinet

Single door with 2 adjustable shelves.



# WDC2442

Diagonal Corner Wall Cabinet

Single door with 3 adjustable shelves.







#### BWB18

Waste Base Cabinet 18"W\*24"D\*34-1/2"H

Single Drawer and Double Waste Can



#### **B09FHD**

Base 9"W\*24"D\*34-1/2"H-1D-1S

Single door base cabinet with 1 adjustable shelf



### B12 B15 B18 B21

Base 12"-1D-1DRA Base 15"-1D-1DRA Base 18"-1D-1DRA Base 21"-1D-1DRA

Single door single drawer base cabinet with 1 adjustable shelf



#### B24 B27 B30

Base 24"-2D-1DRA Base 27"-2D-1DRA Base 30"-2D-1DRA

Double door single drawer base cabinet with 1 adjustable shelf



#### B33 B36 B39 B42 B48

Base 33"-2D-2DRA Base 36"-2D-2DRA Base 39"-2D-2DRA

Base 42"-2D-2DRA Base 48"-2D-2DRA

Double door double drawer base cabinet with 1 adjustable shelf







### DB12-3 DB15-3 DB18-3 DB21-3 DB24-3 DB30-