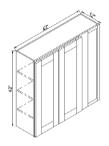

#### W3024 W3324 W3624 W3924

W" Wide  $\times$  12" Deep 24" High double door wall cabinet Double door with 1 shelf