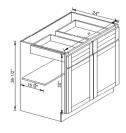

#### B24 B27 B30

Base 24"-2D-1DRA Base 27"-2D-1DRA Base 30"-2D-1DRA

Double door single drawer base cabinet with 1 adjustable shelf

#### B33 B36 B39 B42 B48

Base 33"-2D-2DRA Base 36"-2D-2DRA Base 39"-2D-2DRA

Base 42"-2D-2DRA Base 48"-2D-2DRA

Double door double drawer base cabinet with 1 adjustable shelf