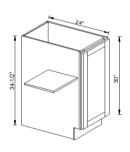

### B12 B15 B18 B21

Base 12"-1D-1DRA Base 15"-1D-1DRA Base 18"-1D-1DRA Base 21"-1D-1DRA

Single door single drawer base cabinet with 1 adjustable shelf