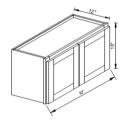

### W3012 W3312 W3612 W3912

W" Wide  $\times$  12" Deep 12" High double door wall cabinet Double door cabinet

#### W3018 W3318 W3618 W3918

W" Wide × 12" Deep 18" High double door wall cabinet Double door cabinet