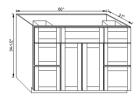

#### VSD60D

Double Door & Six Drawer Vanity Sink Base Combination Cabinet 2 Door 6 drawers with 1 false drawer front