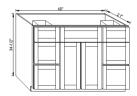

### VSD48D

Double Door & Six Drawer Vanity Sink Base Combination Cabinet 2 Door 6 drawers with 1 false drawer front