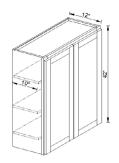

### W2430 W2730 W3030 W3330 W3630 W3930 W4230 W4830

30" High × 12" Deep double door wall cabinet

Double door wall cabinet with 2 adjustable shelves.

#### W2436 W2736 W3036 W3336 W3636 W3936 W4236 W4836

36" High × 12" Deep double door wall cabinet Double door wall cabinet with 2 adjustable shelves.