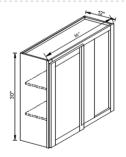

#### W2442 W2742 W3042 W3342 W3642 W3942

42" High × 12" Deep double door wall cabinet

Double door wall cabinet with 3 adjustable shelves.