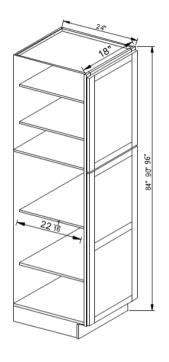

#### KD30/36

Vanity Knee Drawer

Vanity Knee drawer includes side mount close drawer glide

WP188424 Pantry cabinet 18"W×84"H×24"D - 2D

WP189024 Pantry cabinet 18"W×90"H×24"D - 2D

WP189624 Pantry cabinet 18"W×96"H×24"D - 2D