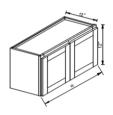

### W3012 W3312 W3612 W3912

W" Wide  $\times$  12" Deep 12" High double door wall cabinet Double door cabinet

#### W3018 W3318 W3618 W3918

W" Wide × 12" Deep 18" High double door wall cabinet Double door cabinet

#### W3024 W3324 W3624 W3924

W" Wide  $\times$  12" Deep 24" High double door wall cabinet Double door with 1 shelf