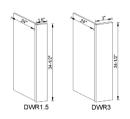

or & Six Drawer Vanity Sink Base Combination Cabinet 2 Door 6 drawers with 1 false drawer front



# VSD54DD

Double Sink Combination Vanity Base Cabinet

2 Door 3 drawers with 2 false drawer front



### VSD60DD

Double Sink Combination Vanity Base Cabinet

4 Door 3 drawers with 2 false drawer front



#### KD30/36

Vanity Knee Drawer

Vanity Knee drawer includes side mount close drawer glide





WP188424 Pantry cabinet 18"W×84"H×24"D - 2D

WP189024 Pantry cabinet 18"W×90"H×24"D - 2D

WP189624 Pantry cabinet 18"W×96"H×24"D - 2D



WP248424 Pantry cabinet 24"W×84"H×24"D-4D

WP249024 Pantry cabinet 24"W×90"H×24"D-4D

WP2496-24 Pantry cabinet 24"W×96"H×24"D-4D

WP308424 Pantry cabinet 30"W×84"H×24"D-4D

WP309024 Pantry cabinet 30"W×90"H×24"D-4D

WP309624 Pantry cabinet 30"W×96"H×24"D-4D





### DWR1.5 DWR3

#### Dishwasher Return









# TK8 WPS2496 BP4896.25

# Wood Grain End Paneling



# RRP396 RP.7596

Refrigerator Panel



# SM8

Scribe Molding 3/4"W×1/4"W×96"L



# BAM8

Batten Molding 3/4"W×1/4"W×96"L