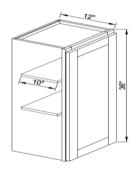

### W0936 W1236 W1536 W1836 W2136

36" High × 12"Deep single door wall cabinet Single door wall cabinet with 2 adjustable shelves.