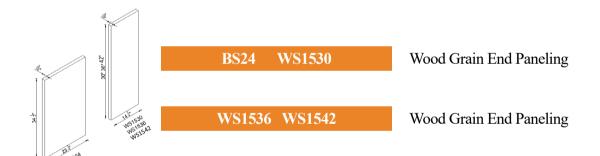

Cabinet 2 Door 6 drawers with 1 false drawer front



# VSD54DD

Double Sink Combination Vanity Base Cabinet

2 Door 3 drawers with 2 false drawer front



### VSD60DD

Double Sink Combination Vanity Base Cabinet

4 Door 3 drawers with 2 false drawer front



#### KD30/36

Vanity Knee Drawer

Vanity Knee drawer includes side mount close drawer glide





WP188424 Pantry cabinet 18"W×84"H×24"D - 2D

WP189024 Pantry cabinet 18"W×90"H×24"D - 2D

WP189624 Pantry cabinet 18"W×96"H×24"D - 2D



WP248424 Pantry cabinet 24"W×84"H×24"D-4D

WP249024 Pantry cabinet 24"W×90"H×24"D-4D

WP2496-24 Pantry cabinet 24"W×96"H×24"D-4D

WP308424 Pantry cabinet 30"W×84"H×24"D-4D

WP309024 Pantry cabinet 30"W×90"H×24"D-4D

WP309624 Pantry cabinet 30"W×96"H×24"D-4D





### DWR1.5 DWR3

#### Dishwasher Return









# TK8 WPS2496 BP4896.25

# Wood Grain End Paneling



# RRP396 RP.7596

Refrigerator Panel



# SM8

Scribe Molding 3/4"W×1/4"W×96"L



# BAM8

Batten Molding 3/4"W×1/4"W×96"L