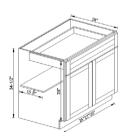

#### BWB18

Waste Base Cabinet 18"W\*24"D\*34-1/2"H

Single Drawer and Double Waste Can