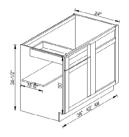

#### BLB36/42 BLB42/45 BLB48/51

Base Blind Corner Cabinet

Single door single drawer blind corner base cabinet with 1 adjustable shelf.