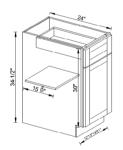

### DB12-3 DB15-3 DB18-3 DB21-3 DB24-3 DB30-3

Drawer Base 12" Drawer Base 15" Drawer Base 18"

Drawer Base 21" Drawer Base 24" Drawer Base 30"

Three Drawer base cabinet