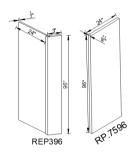

D54DD

Double Sink Combination Vanity Base Cabinet

2 Door 3 drawers with 2 false drawer front



### VSD60DD

Double Sink Combination Vanity Base Cabinet

4 Door 3 drawers with 2 false drawer front



#### KD30/36

Vanity Knee Drawer

Vanity Knee drawer includes side mount close drawer glide





WP188424 Pantry cabinet 18"W×84"H×24"D - 2D

WP189024 Pantry cabinet 18"W×90"H×24"D - 2D

WP189624 Pantry cabinet 18"W×96"H×24"D - 2D



WP248424 Pantry cabinet 24"W×84"H×24"D-4D

WP249024 Pantry cabinet 24"W×90"H×24"D-4D

WP2496-24 Pantry cabinet 24"W×96"H×24"D-4D

WP308424 Pantry cabinet 30"W×84"H×24"D-4D

WP309024 Pantry cabinet 30"W×90"H×24"D-4D

WP309624 Pantry cabinet 30"W×96"H×24"D-4D





### DWR1.5 DWR3

#### Dishwasher Return









# TK8 WPS2496 BP4896.25

# Wood Grain End Paneling



# RRP396 RP.7596

Refrigerator Panel



# SM8

Scribe Molding 3/4"W×1/4"W×96"L



# BAM8

Batten Molding 3/4"W×1/4"W×96"L