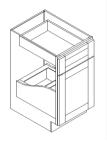

#### **B09FHD**

Base 9"W\*24"D\*34-1/2"H-1D-1S

Single door base cabinet with 1 adjustable shelf