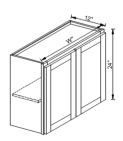

e door wall cabinet with 2 adjustable shelves.



#### W2436 W2736 W3036 W3336 W3636 W3936 W4236 W4836

36" High × 12" Deep double door wall cabinet Double door wall cabinet with 2 adjustable shelves.



#### W0942 W1242 W1542 W1842 W2142

42" High × 12"Deep single door wall cabinet Single door wall cabinet with 3 adjustable shelves.





#### W2442 W2742 W3042 W3342 W3642 W3942

42" High × 12" Deep double door wall cabinet

Double door wall cabinet with 3 adjustable shelves.



### W3012 W3312 W3612 W3912

W" Wide  $\times$  12" Deep 12" High double door wall cabinet Double door cabinet



#### W3015

30" Wide  $\times$  12" Deep 15" High double door wall cabinet Double door cabinet



#### W3018 W3318 W3618 W3918

W" Wide × 12" Deep 18" High double door wall cabinet Double door cabinet



#### W3024 W3324 W3624 W3924

W" Wide  $\times$  12" Deep 24" High double door wall cabinet Double door with 1 shelf





#### W361224 W361824

36" Wide × 24" Deep double door wall cabinet Double door



### W362424

36" Wide × 24" Deep double door wall cabinet Double door with 1 shelf



#### W301815 W361815 W391815

W" Wide × 15" Deep double door wall cabinet Double door



### W302415 W362415 W392415

W" Wide × 15" Deep double door wall cabinet

Double door with 1 shelf



#### **WBC3030**

Blind Wall Cabinet (L/R Universal)
Single door with 2 adjustable shelves.





#### **WBC3036**

Blind Wall Cabinet (L/R Universal)
Single door with 2 adjustable shelves.



### **WBC3630**

Blind Wall Cabinet (L/R Universal)
Single door with 2 adjustable shelves.



# WBC3636

Blind Wall Cabinet (