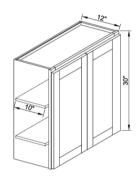

### W2430 W2730 W3030 W3330 W3630 W3930 W4230 W4830

30" High × 12" Deep double door wall cabinet

Double door wall cabinet with 2 adjustable shelves.