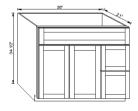

#### VSB36D VSB42D

Double Door Vanity Sink Base Combination Cabinet

Double door and two drawers with one false drawer front