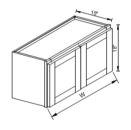

### W3012 W3312 W3612 W3912

W" Wide  $\times$  12" Deep 12" High double door wall cabinet Double door cabinet

#### W3018 W3318 W3618 W3918

W" Wide × 12" Deep 18" High double door wall cabinet Double door cabinet

#### W3024 W3324 W3624 W3924

W" Wide  $\times$  12" Deep 24" High double door wall cabinet Double door with 1 shelf