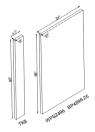

#### KD30/36

Vanity Knee Drawer

Vanity Knee drawer includes side mount close drawer glide

WP188424 Pantry cabinet 18"W×84"H×24"D - 2D

WP189024 Pantry cabinet 18"W×90"H×24"D - 2D

WP189624 Pantry cabinet 18"W×96"H×24"D - 2D

WP248424 Pantry cabinet 24"W×84"H×24"D-4D

WP249024 Pantry cabinet 24"W×90"H×24"D-4D

WP2496-24 Pantry cabinet 24"W×96"H×24"D-4D

WP308424 Pantry cabinet 30"W×84"H×24"D-4D

WP309024 Pantry cabinet 30"W×90"H×24"D-4D

WP309624 Pantry cabinet 30"W×96"H×24"D-4D