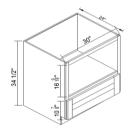

### DB12-3 DB15-3 DB18-3 DB21-3 DB24-3 DB30-3

Drawer Base 12" Drawer Base 15" Drawer Base 18"

Drawer Base 21" Drawer Base 24" Drawer Base 30"

Three Drawer base cabinet