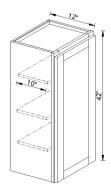

#### W0930 W1230 W1530 W1830 W2130

30" High × 12"Deep single door wall cabinet Single door wall cabinet with 2 adjustable shelves.

### W0936 W1236 W1536 W1836 W2136

36" High × 12"Deep single door wall cabinet Single door wall cabinet with 2 adjustable shelves.