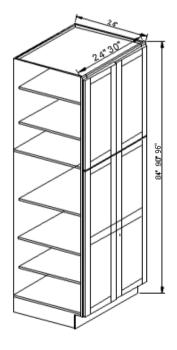

WP248424 Pantry cabinet 24"W×84"H×24"D-4D

WP249024 Pantry cabinet 24"W×90"H×24"D-4D

WP2496-24 Pantry cabinet 24"W×96"H×24"D-4D

WP308424 Pantry cabinet 30"W×84"H×24"D-4D

WP309024 Pantry cabinet 30"W×90"H×24"D-4D

WP309624 Pantry cabinet 30"W×96"H×24"D-4D