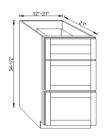

### DB12-3 DB15-3 DB18-3 DB21-3 DB24-3 DB30-3

Drawer Base 12" Drawer Base 15" Drawer Base 18"

Drawer Base 21" Drawer Base 24" Drawer Base 30"

Three Drawer base cabinet