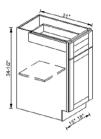

#### BWB18

Waste Base Cabinet 18"W\*24"D\*34-1/2"H

Single Drawer and Double Waste Can