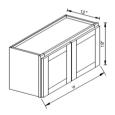

#### W3024 W3324 W3624 W3924

W" Wide  $\times$  12" Deep 24" High double door wall cabinet Double door with 1 shelf

### W362424

36" Wide × 24" Deep double door wall cabinet Double door with 1 shelf