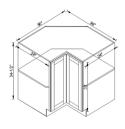

lf



#### B33 B36 B39 B42 B48

Base 33"-2D-2DRA Base 36"-2D-2DRA Base 39"-2D-2DRA

Base 42"-2D-2DRA Base 48"-2D-2DRA

Double door double drawer base cabinet with 1 adjustable shelf







### DB12-3 DB15-3 DB18-3 DB21-3 DB24-3 DB30-3

Drawer Base 12" Drawer Base 15" Drawer Base 18"

Drawer Base 21" Drawer Base 24" Drawer Base 30"

Three Drawer base cabinet



#### BLB36/42 BLB42/45 BLB48/51

Base Blind Corner Cabinet

Single door single drawer blind corner base cabinet with 1 adjustable shelf.



#### SB30 SB33 SB36

Sink Base 30"-2D-1H Sink Base 33"-2D-1H Sink Base 36"-2D-1H Double door sink base cabinet with one false drawer



#### BMD30

Base Microwave Cabinet

Single draw er



#### LSB33 LSB36

Lazy Susan Base Cabinet

Two rotate lazy susan baskets mounted on 3/4"thick fixed shelf



### BSC36

Base Square Corner Cabine

Adjustable Single Shelf





#### **VB15 VB18**

Vanity Base Cabinet

Single door vanity base cabinet with one drawer with one shelf



#### VDB12 VDB15 VDB18 VDB21

Vanity Drawer Base Cabinet

3 drawers



#### VSB24 VSB27 VSB30 VSB33

Vanity Sink Base Cabinet

Double door with one false drawer front



#### VSB36D VSB42D

Double Door Vanity Sink Base Combination Cabinet

Double door and two drawers with one false drawer front



#### VSB48D

Double Door & Double Drawer Vanity Sink Base Combination Cabinet

4 Door 2 drawers with 1 false drawer front





### VSD30L

Single Door Vanity Sink Base Commination Cabinet

Vanity Sink Drawer Left 30"W\*21"D\*34-1/2"H-1D-2DRA-1Header



#### VSD30R

Single Door Vanity Sink Base Commination Cabinet

Vanity Si