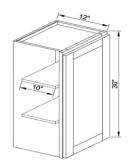

#### W0930 W1230 W1530 W1830 W2130

30" High × 12"Deep single door wall cabinet Single door wall cabinet with 2 adjustable shelves.