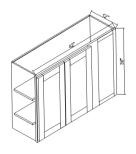

### W3012 W3312 W3612 W3912

W" Wide  $\times$  12" Deep 12" High double door wall cabinet Double door cabinet