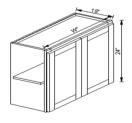

### W2430 W2730 W3030 W3330 W3630 W3930 W4230 W4830

30" High × 12" Deep double door wall cabinet

Double door wall cabinet with 2 adjustable shelves.

#### W2436 W2736 W3036 W3336 W3636 W3936 W4236 W4836

36" High × 12" Deep double door wall cabinet Double door wall cabinet with 2 adjustable shelves.